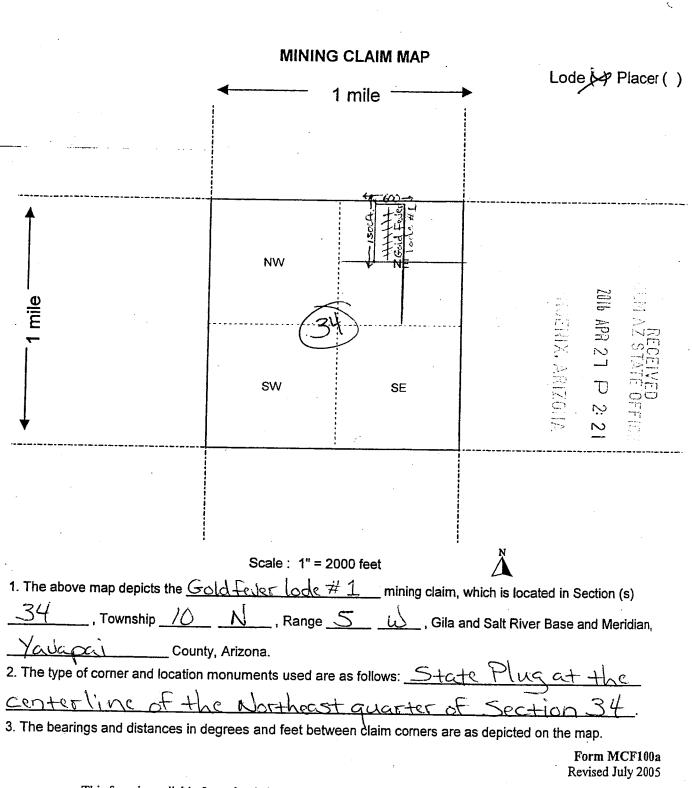

| LOCATION NOTICE FOR LODE MINING CLAIM                                       |               |               |              |          | 1                    |
|-----------------------------------------------------------------------------|---------------|---------------|--------------|----------|----------------------|
| Amendment BLM Serial #                                                      |               |               | Fri          | 007      | ∧.Z                  |
|                                                                             | BLM           |               | ~            | 1        | 2)<br>10<br>10<br>10 |
| NOTICE IS HEREBY GIVEN that the Gold Feyer lode #1                          | Date<br>Stamp | •             | AR           | ~        |                      |
| lode mining claim has been located                                          | Search        |               | ARIZO::/     | A        | 00                   |
| by <u>Chris Nyhart</u> whose current mailing                                |               |               |              | ћћ:<br>0 | 11                   |
| address is <u>56 N. Luncoln</u>                                             |               |               | -            | L        |                      |
| Wickenburg, Arizona 85390                                                   |               |               | -            |          |                      |
| The general course of this claim is North to the South a                    | and it is a   | situated in   | Yavar        | ng i     |                      |
| county, Anzona. This claim is 7.500 feet in length and 60                   | $\mathcal{T}$ | feet in v     | vidth        |          |                      |
| 20 66 Total Claim Acreage. This claim runs from the location mon            | ument or      | which thi     | s location r | otico    |                      |
| is posted on the centerline of the claim approximately $1.5\%$ feet in      | a Sou         | Ja direa      | tion in the  | c        | is .                 |
| end line and 600 feet in a Easterly direction to the North                  |               | t line Thie   |              | <u></u>  | <u>Au</u> (57        |
| monuments, one at each corner and one at the center of each end line        | of the cl     | aim           |              | arked (  | iy six               |
| The location monument on which this notice is posted is situated within the | Contine of    | ann.<br>マロ    | -            | 10       |                      |
| Range 5, Gila Salt River Base and Meridian, Arizo                           |               |               | l'ownship    | 10       |                      |
| of the following quarter section(s), section(s), Township(s) and Range(s)   |               | nis claim (   | encompass    | es port  | ions                 |
| - yuarter of N.E. Section of Section                                        | <u>Las</u>    | $\frac{t}{l}$ | t ot N       | <u></u>  |                      |
| Gila Salt River Base and Meridian, Arizona.                                 | 1.24          | <u> </u>      |              |          | <u></u> -            |
|                                                                             |               | x             |              |          |                      |
| The locality of this claim with reference to some natural object or perman  | ent mon       | iment and     | additional   | informa  | ition                |
| (if any) concerning its locality are as follows: <u>Section Ma</u>          | rKer          |               | ·            |          |                      |
|                                                                             |               |               |              |          |                      |
| The above info                                                              | ormation      | is shown      | on the atta  | ched m   | ap.                  |
| DATED AND POSTED on the ground this $25$ day of Septer                      | nber,         | 20 15.        |              |          |                      |
|                                                                             |               |               |              |          |                      |
| Print Name(s) CHRIS MHART                                                   |               |               |              |          |                      |
| Signature(s)                                                                |               |               |              |          |                      |
|                                                                             |               |               | Ron          | n MCF    |                      |
|                                                                             |               |               | ~            |          | TAA                  |

ř.

Revised July 2014 This form is available from the Arizona Geological Survey and may be reproduced.

1

AHCu

33888

|                                                          |                                                                                         | MINI                                    | NG CLAIM MAF                                                                    |                                                      | Lode () Pl                            | acer()                      |
|----------------------------------------------------------|-----------------------------------------------------------------------------------------|-----------------------------------------|---------------------------------------------------------------------------------|------------------------------------------------------|---------------------------------------|-----------------------------|
|                                                          | <b>▲</b>                                                                                |                                         | 1 mile                                                                          | <b>&gt;</b>                                          | Millsite ( )                          |                             |
|                                                          |                                                                                         |                                         | ن.<br>۲۵ ماریک الجا<br>۱۹ ماریک الجا                                            | <i>b</i> er                                          |                                       |                             |
| -1 mile                                                  |                                                                                         | <b>N' ý</b>                             | 34<br>34<br>34<br>34<br>34<br>34<br>34<br>34<br>34<br>34<br>34<br>34<br>34<br>3 |                                                      | ETENIX, ARIZOVA                       | 7015 OCT - 7 A 10: 44       |
|                                                          |                                                                                         | · · ·                                   |                                                                                 |                                                      | ·····                                 | Ē                           |
| <u>34</u> .<br>Zavaq                                     | nap depicts the <u>Gc</u><br>Township <u>/ C</u><br><u>Count</u><br>corner and location | Jd Feder L<br>N, Ra<br>y, Arizona. Tota | nge <u>5</u> <u>w</u><br>al claim acreage is <u></u>                            | g claim, which is lo<br>_, Gila and Salt Ri<br>20.66 | ver Base and Me                       |                             |
| 3. The bearings<br>are as depicted<br>4. If the claim is | s and distances in d                                                                    | egrees and fee                          | t between claim co                                                              |                                                      | c land survey mo<br>ons of the public |                             |
|                                                          |                                                                                         |                                         |                                                                                 |                                                      |                                       | <b>ICF100a</b><br>July 2014 |